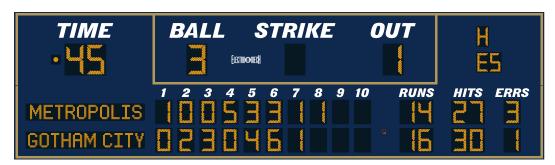

## **MODEL LX1782-ETN**

Outdoor Baseball / Softball

| Dimensions    | Weight  | Cabinet Material | Caption Height | Accent Material    |
|---------------|---------|------------------|----------------|--------------------|
| 36 ft x 10 ft | 1100 lb | Aluminum         | 12 in, 7 in    | 2.4 mil cast vinyl |

| Digit Height        | Indicator Size | Digit Colors | Electrical         |
|---------------------|----------------|--------------|--------------------|
| 24 in, 18 in, 15 in | 15 in, 4 in    | Amber or Red | 13.6 Amps, 120 VAC |

## **ELECTRONIC TEAM NAMES (ETNs)**

- 11-inch character height
- 14 x 112 pixel matrix
- · Three character fonts
- · Up to 12 characters per team

## **DIGITS / INDICATORS**

Ball, Strike, Out, and Timer digits are 24 inches tall. Indicators for Hit and Error along with the Error Fielder Position digit are 15 inches tall. All other digits are 18 inches tall. Digits, ETN characters, and indicators are formed from matrices of super-bright, long-lasting, energy-efficient LEDs (Light Emitting Diodes). Choose either amber or red LEDs for all outdoor products. Our LED assemblies are protected by aluminum masks that allow the hard epoxy shells of the LEDs to be exposed for maximum viewing angles.